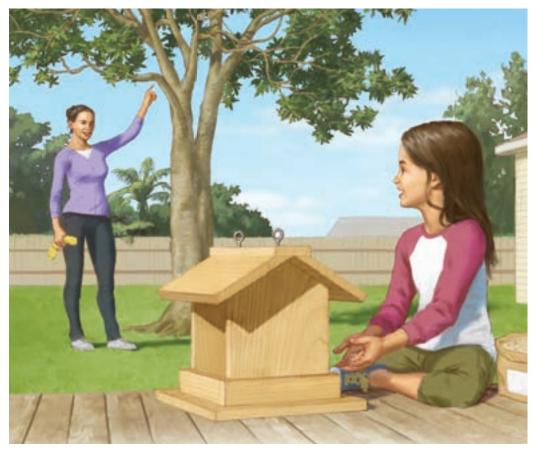

"We can hang the bird feeder up here," said Mum.

The teacher support material (TSM) and audio for Ready to Read texts can be found online at www.readytoread.tki.org.nz

To go directly to audio and TSM for this book, scan the QR code or use the short URL.