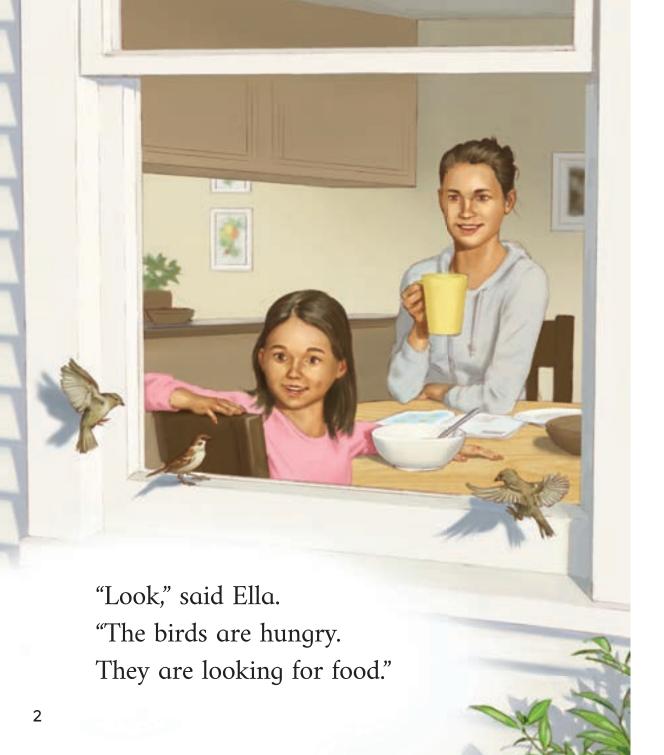

## Feeding the Birds

by **Susan Paris** illustrated by **Tom Simpson** 

"We can make a bird feeder for them," said Mum. "Here is a plan in my magazine."

Ella looked at the plan.

"The birds will like that," she said.