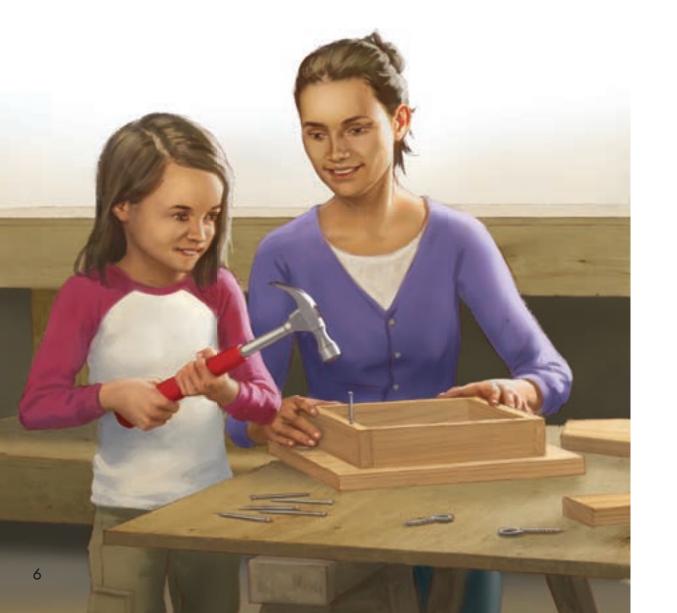

"We need wood and nails and rope."

The man at the shop cut the wood for them.

Mum and Ella worked in the shed. Ella hammered in the nails.

"The bird feeder is finished!" said Ella. She put in some seeds.