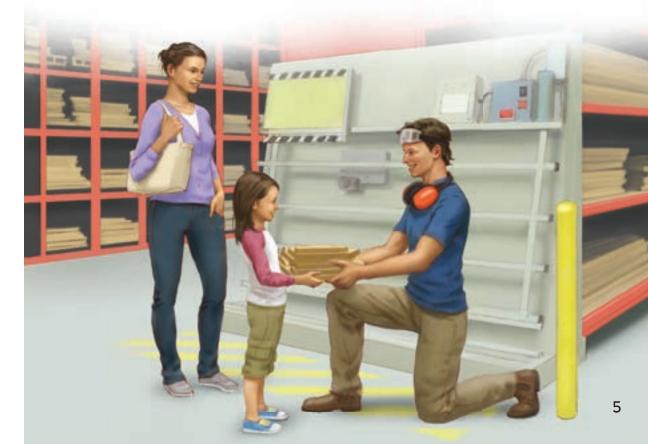

"We need wood and nails and rope."

"Look," said Ella.

"We are going to make a bird feeder."

"Dad and I can help," said Carl.

"No," said Ella.

"Mum and I can do it."

Mum and Ella went to the hardware shop.

"We are making a bird feeder," said Ella.

"We need wood and nails and rope."

The man at the shop cut the wood for them.

Mum and Ella worked in the shed. Ella hammered in the nails.

"The bird feeder is finished!" said Ella. She put in some seeds.