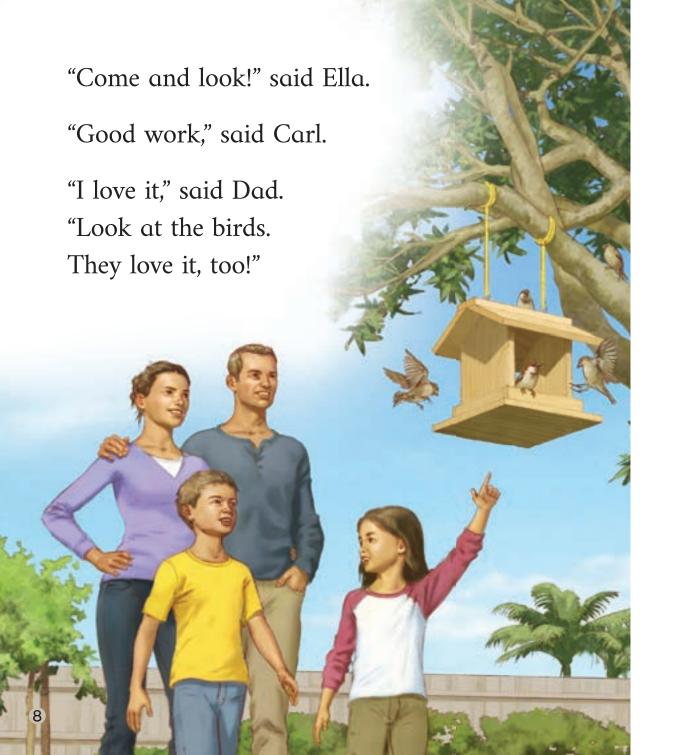

"We can hang the bird feeder up here," said Mum.

The teacher support material (TSM) and audio for Ready to Read texts can be found online at www.readytoread.tki.org.nz

To go directly to audio and TSM for this book, scan the QR code or use the short URL.