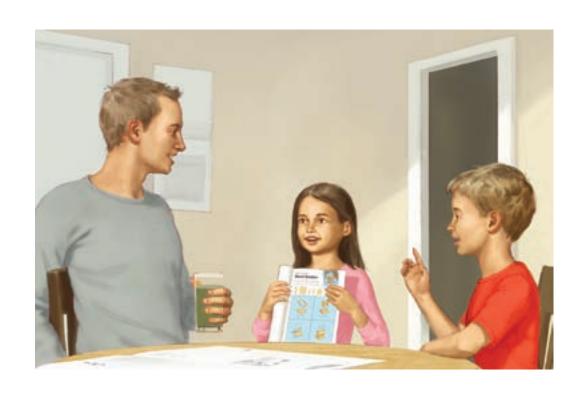

## Feeding the Birds

by **Susan Paris** illustrated by **Tom Simpson** 

"We can make a bird feeder for them," said Mum. "Here is a plan in my magazine."

Ella looked at the plan.

"The birds will like that," she said.

"We need wood and nails and rope."

"Look," said Ella.

"We are going to make a bird feeder."

"Dad and I can help," said Carl.

"No," said Ella.

"Mum and I can do it."

Mum and Ella went to the hardware shop.

"We are making a bird feeder," said Ella.