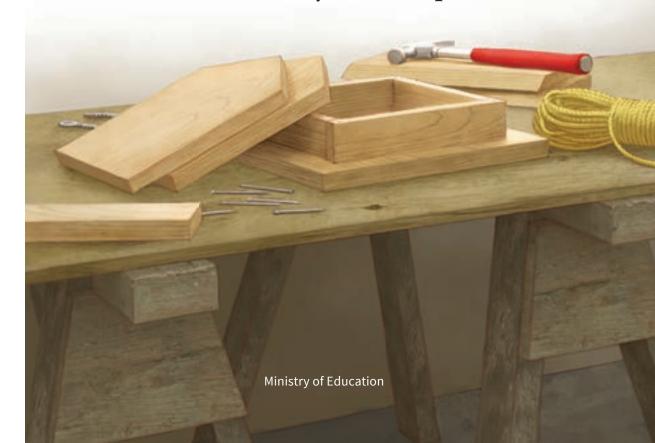

"We need wood and nails and rope."

"Look," said Ella.

"We are going to make a bird feeder."

"Dad and I can help," said Carl.

"No," said Ella.

"Mum and I can do it."

Mum and Ella went to the hardware shop.

"We are making a bird feeder," said Ella.

"We need wood and nails and rope."

The man at the shop cut the wood for them.

Mum and Ella worked in the shed. Ella hammered in the nails.

"The bird feeder is finished!" said Ella. She put in some seeds.